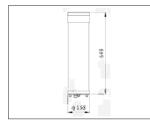

#### DIMENSIONS

# PHOTOMETRIC DATA

| CODE                          | Wattage | Delivered Output (Im) | Color Temperature | Dimension (mm) | d h |
|-------------------------------|---------|-----------------------|-------------------|----------------|-----|
| RAY -BARRI S-URB-640-IP66-60W | 60W     | 3000lm                | 3000K/ 4000K      | 168* 640       | N/A |