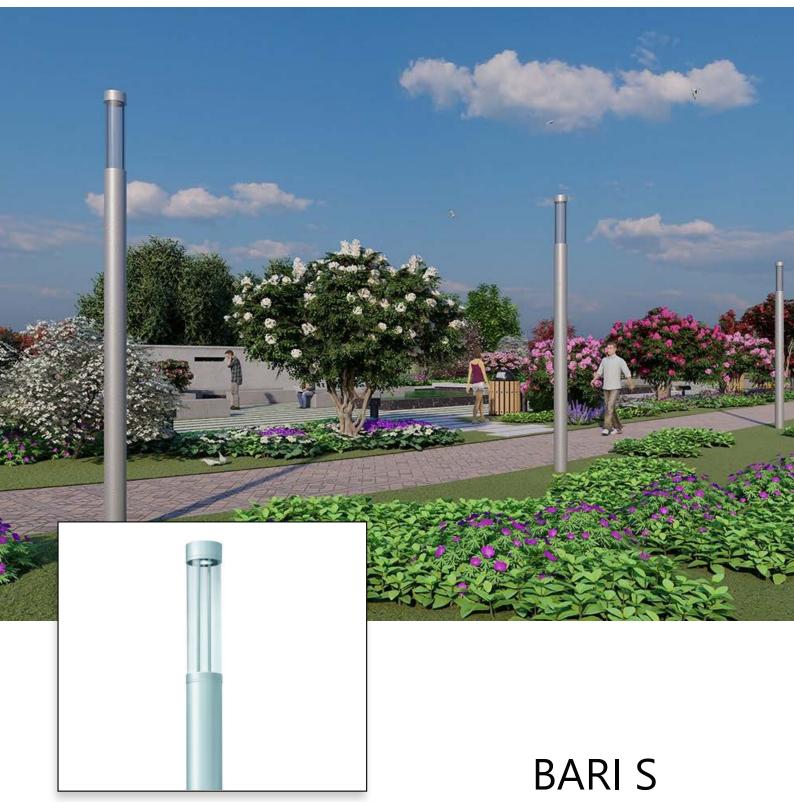

LED LIGHTING

BARIS - Post-top

# DESCRIPTIONS

BARI S is a post top light design light. Die-casting aluminium top cover, the height according to the client required, PC transparent diffuser.

# APPLICATION

Garden, Park, Pathway, Road etc...