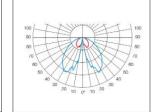

# PHOTOMETRIC DATA

| CODE                          | Wattage | Delivered Output (Im) | Color Temperature | Dimension (mm) | d h |
|-------------------------------|---------|-----------------------|-------------------|----------------|-----|
| RAY -BARRI S-URB-640-IP66-60W | 60W     | 3000lm                | 3000K/ 4000K      | 168* 640       | N/A |