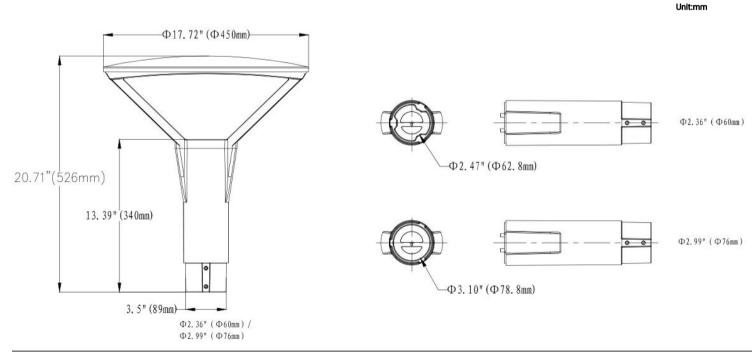

# Dimensions

Accessories

Post top mount adaptor Q235 materials with Powder Coating. (60 to 76mm Dia)