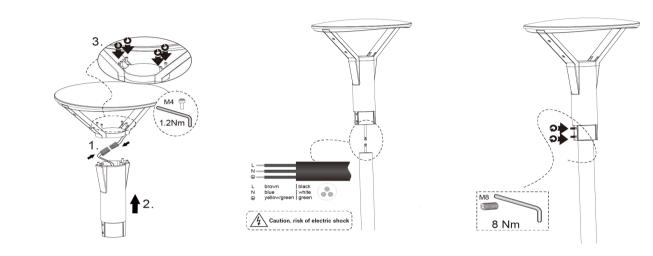

Integrated Driver                                      |  |  |
| Input Voltage/ Frequency | 220-240V, 50/60Hz                                      |  |  |



#### APPLICATION

Garden, Park, Pathway etc...



| CODE              | Wattage | Gross Luminous<br>Flux (Im) | Delivered<br>Output (lm) | Color Temperature | Dimension WxHxL (mm) | d h |
|-------------------|---------|-----------------------------|--------------------------|-------------------|----------------------|-----|
| RAY-ATLAS-URB-40W | 40W     | 6000lm                      | 4800lm                   | 3000K/ 4000K      | as per drawing       | N/A |
| RAY-ATLAS-URB-60W | 60W     | 9000lm                      | 6900lm                   | 3000K/ 4000K      | as per drawing       | N/A |





Photometry



# Mounting Options



# Dimensions



Accessories



Post top mount adaptor Q235 materials with Powder Coating. (60 to 76mm Dia)