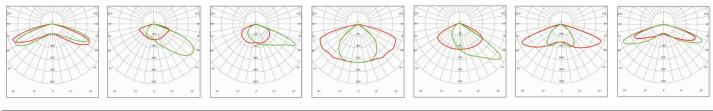

er Mounting          | Integrated Driver                                      |  |  |
| Input Voltage/ Frequency | 220-240V, 50/60Hz                                      |  |  |



#### APPLICATION

Garden, Park, Pathway etc...



| CODE              | Wattage | Gross Luminous<br>Flux (Im) | Delivered<br>Output (lm) | Color Temperature | Dimension WxHxL (mm) | d h |
|-------------------|---------|-----------------------------|--------------------------|-------------------|----------------------|-----|
| RAY-ATLAS-URB-40W | 40W     | 6000lm                      | 4800lm                   | 3000K/ 4000K      | as per drawing       | N/A |
| RAY-ATLAS-URB-60W | 60W     | 9000lm                      | 6900lm                   | 3000K/ 4000K      | as per drawing       | N/A |





Photometry



# Mounting Options



# Dimensions



Accessories



Post top mount adaptor Q235 materials with Powder Coating. (60 to 76mm Dia)