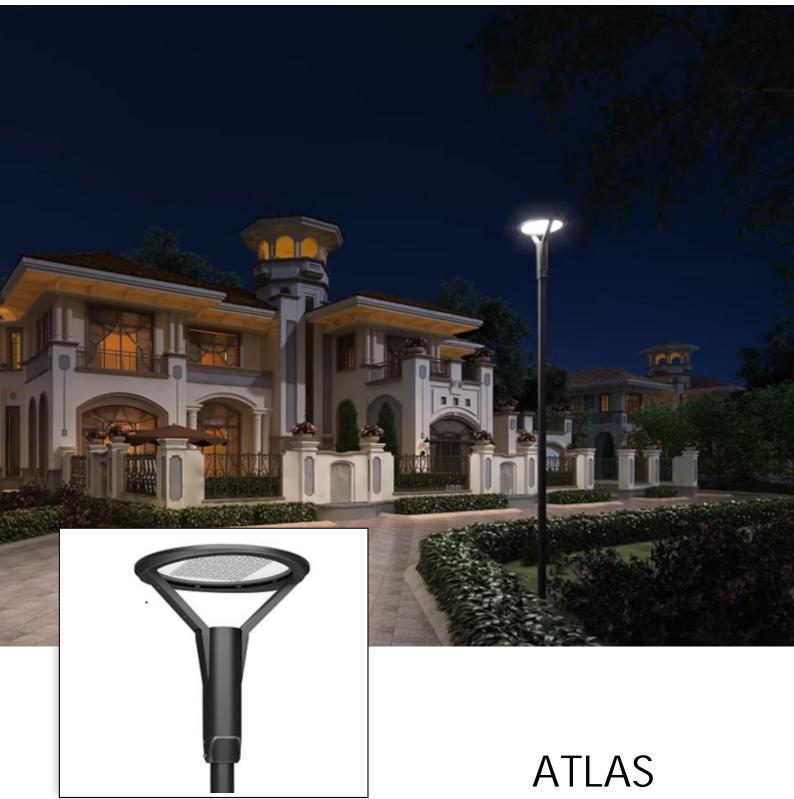

# ATLAS - POST TOP

## DESCRIPTIONS

ATLAS is a professional LED Post top .Specially designed to give a wonderful and warm ambience. igned to maintain high Performance in most severe weather conditions using high quality Die Cast aluminum housing.

#### APPLICATION

Garden, Park, Pathway etc...

| CODE              | Wattage | Gross Luminous<br>Flux (Im) | Delivered<br>Output (lm) | Color Temperature | Dimension WxHxL (mm) | d h |
|-------------------|---------|-----------------------------|--------------------------|-------------------|----------------------|-----|
| RAY-ATLAS-URB-40W | 40W     | 6000lm                      | 4800lm                   | 3000K/ 4000K      | as per drawing       | N/A |
| RAY-ATLAS-URB-60W | 60W     | 9000lm                      | 6900lm                   | 3000K/ 4000K      | as per drawing       | N/A |