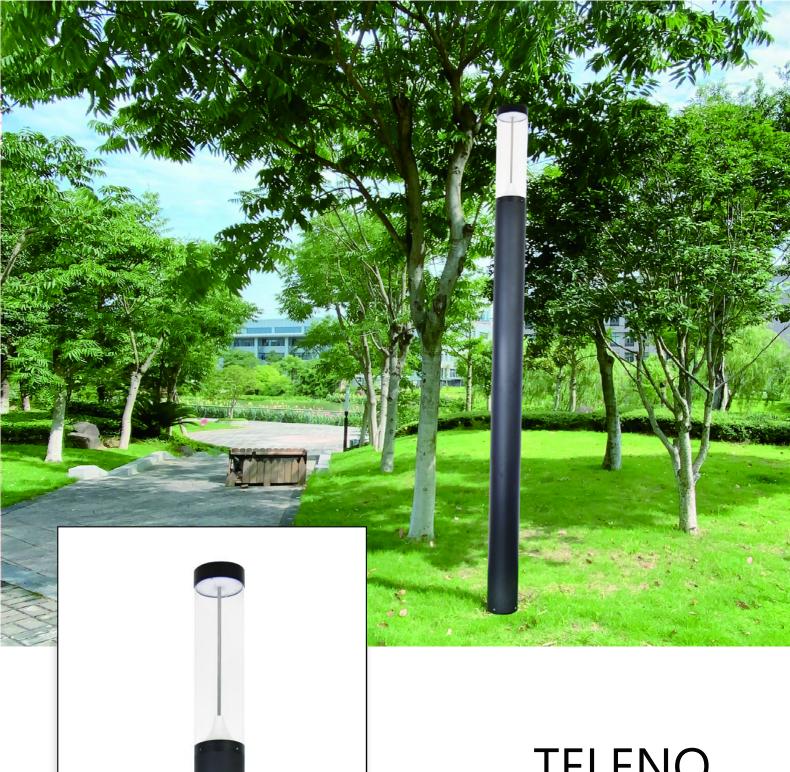

## DESCRIPTIONS

TELENO is a post top light with symmetrical light. Specially designed to give a wonderful and warm ambiance.

**TELENO** - Post Top Light

## APPLICATION

Outdoor