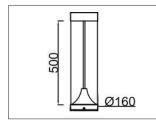

## DIMENSIONS

| CODE                     | Wattage | Delivered Output (Im) | Color Temperature | Dimension (mm) | d h |
|--------------------------|---------|-----------------------|-------------------|----------------|-----|
| RAY -TELENO-URB-IP65-40W | 40W     | 3500Im                | 3000K/ 4000K      | As per drawing | N/A |