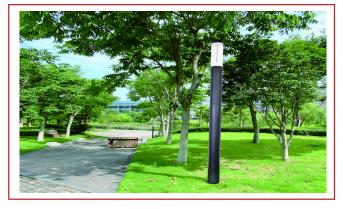

Difuser and Q235 galvanized Pole |
| Diffuser                 | Polycarbonate diffuser,                                            |
| CRI                      | Ra>80                                                              |
| Beam angle               | Symmetrical,                                                       |
| Ambient temperature      | -20°C ~ +50°C                                                      |
| Average Life Time (Hrs)  | 50,000 Hrs                                                         |
| Driver Mounting          | Integrated Driver                                                  |
| Input Voltage/ Frequency | 220-240V, 50/60Hz                                                  |



**TELENO** - Post Top Light

## APPLICATION

Outdoor

## DIMENSIONS









| CODE                     | Wattage | Delivered Output (Im) | Color Temperature | Dimension (mm) | d h |
|--------------------------|---------|-----------------------|-------------------|----------------|-----|
| RAY -TELENO-URB-IP65-40W | 40W     | 3500Im                | 3000K/ 4000K      | As per drawing | N/A |