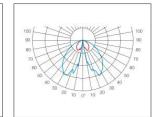

## SPECIFICATIONS

| Mounting                 | Post Top Light                                                     |
|--------------------------|--------------------------------------------------------------------|
| Light Source             | LED                                                                |
| Material                 | Aluminum head and heatsink,<br>PC Difuser and Q235 galvanized Pole |
| Diffuser                 | Polycarbonate diffuser,                                            |
| CRI                      | Ra>80                                                              |
| Beam angle               | Symmetrical,                                                       |
| Ambient temperature      | -20°C ~ +50°C                                                      |
| Average Life Time (Hrs)  | 50,000 Hrs                                                         |
| Driver Mounting          | Integrated Driver                                                  |
| Input Voltage/ Frequency | 220-240V, 50/60Hz                                                  |