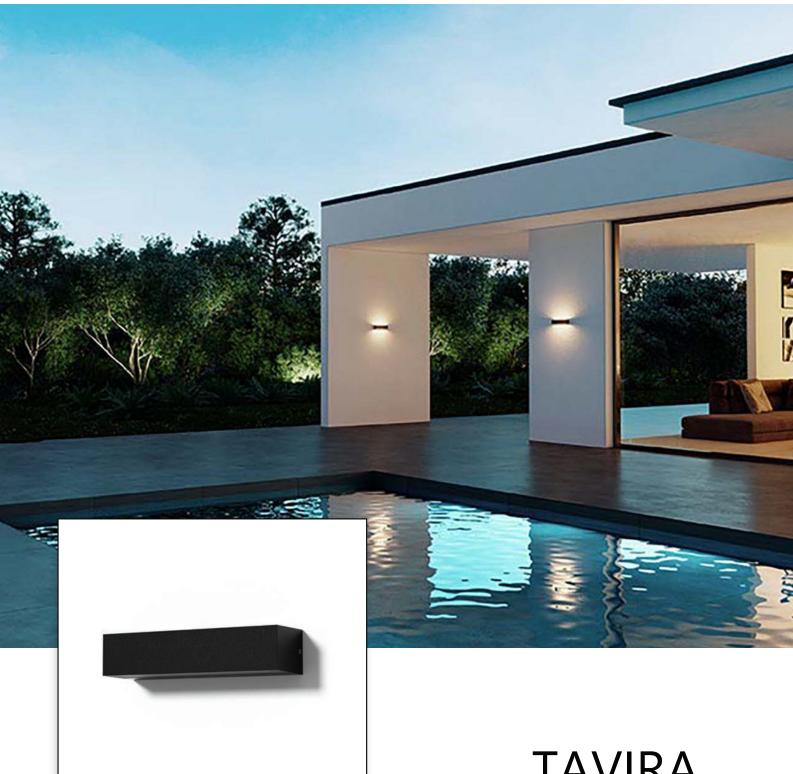

Average Life Time (Hrs)

Input Voltage/ Frequency

Diffuser

CRI

low glare.

Tavira is a unique design of outdoor wall fixture for uplighting and downlighting. Specially designed to give a warm ambient, with ultra

LED

Ra>80

2×95°

-20°C ~ +50°C

Integrated driver 220-240V, 50/60Hz

50,000 Hrs

Surface Wall Mounted

Black as Standard

Die-casting Aluminum Alloy

Clear tempered glass with optical structure