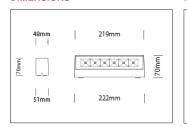

DESCRIPTIONS

SPECIFICATIONS

Mounting

Light Source Material

Body Color

Beam angle

Ambient temperature

Driver Mounting

Average Life Time (Hrs)

Input Voltage/ Frequency

Diffuser

CRI

low glare.

Tavira is a unique design of outdoor wall fixture for uplighting and downlighting. Specially designed to give a warm ambient, with ultra

LED

Ra>80

2×95°

-20°C ~ +50°C

Integrated driver 220-240V, 50/60Hz

50,000 Hrs

Surface Wall Mounted

Black as Standard

Die-casting Aluminum Alloy

Clear tempered glass with optical structure



## TAVIRA - Surface Wall Mounted

CB ( ) 1965 50°C 1K06

## APPLICATION

Outdoor and Indoor etc...



## DIMENSIONS



## PHOTOMETRIC DATA



| CODE                           | Wattage | Delivered Output (Im) | Color Temperature | <b>A</b> |
|--------------------------------|---------|-----------------------|-------------------|----------|
| RAY -TAVIRA-UP DWN-IP65-2X6.5W | 2x6.5W  | 1000lm                | 3000K/ 4000K      | N/A      |