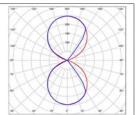

## PHOTOMETRIC DATA

| CODE                           | Wattage | Delivered Output (Im) | Color Temperature | <b>A</b> |
|--------------------------------|---------|-----------------------|-------------------|----------|
| RAY -TAVIRA-UP DWN-IP65-2X6.5W | 2x6.5W  | 1000lm                | 3000K/ 4000K      | N/A      |