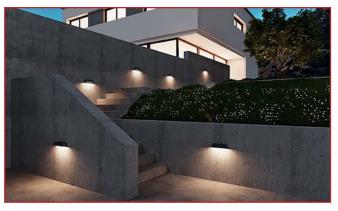

DESCRIPTIONS

SPECIFICATIONS

Mounting

Light Source Material

Body Color

Beam angle

Ambient temperature

Driver Mounting

Average Life Time (Hrs)

Input Voltage/ Frequency

Diffuser

CRI

low glare.

Tavira is a unique design of outdoor wall fixture for uplighting and downlighting. Specially designed to give a warm ambient, with ultra

LED

Ra>80

2×95°

-20°C ~ +50°C

Integrated driver 220-240V, 50/60Hz

50,000 Hrs

Surface Wall Mounted

Black as Standard

Die-casting Aluminum Alloy

Clear tempered glass with optical structure



## TAVIRA - Surface Wall Mounted

CB ( ) 1965 50°C 1K06

## APPLICATION

Outdoor and Indoor etc...



## DIMENSIONS



## PHOTOMETRIC DATA



| CODE                           | Wattage | Delivered Output (Im) | Color Temperature | <b>A</b> |
|--------------------------------|---------|-----------------------|-------------------|----------|
| RAY -TAVIRA-UP DWN-IP65-2X6.5W | 2x6.5W  | 1000lm                | 3000K/ 4000K      | N/A      |