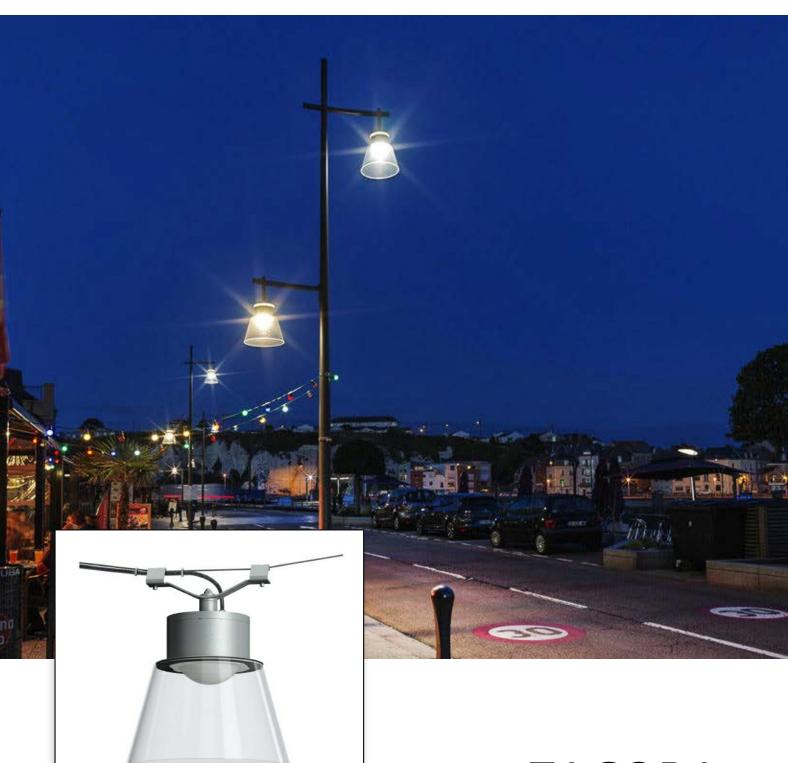

#### **DESCRIPTIONS**

TACORA is a decorative luminaire for outdoor use .Inspired by the form of a typical residential luminaire, It acts as a distinctiv eye-catcher in urban areas. It is ideal for give a wonderful and warm ambience. TACORA is available in two version as bracket mounted luminaire or a suspension version.

### **TACORA** - bracket mounted luminaire

IP65

### **APPLICATION**

Outdoor