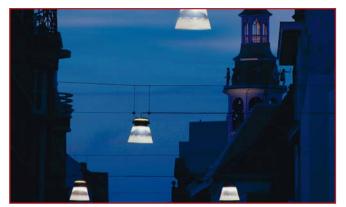

#### **DESCRIPTIONS**

TACORA is a decorative luminaire for outdoor use .Inspired by the form of a typical residential luminaire, It acts as a distinctiv eye-catcher in urban areas. It is ideal for give a wonderful and warm ambience. TACORA is available in two version as bracket mounted luminaire or a suspension version.

### **APPLICATION**

Outdoor