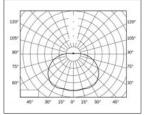

#### **SPECIFICATIONS**

| Mounting                 | Bracket mounted luminaire               |  |  |
|--------------------------|-----------------------------------------|--|--|
| Light Source             | LED                                     |  |  |
| Material                 | Aluminum head & heatsink ,PMMA diffuser |  |  |
| Diffuser                 | PMMA diffuser                           |  |  |
| CRI                      | Ra>80                                   |  |  |
| Beam angle               | Very wdie                               |  |  |
| Power factor             | >0.9                                    |  |  |
| Ambient temperature      | -20 °C ~ +50°C                          |  |  |
| Average Life Time (Hrs)  | 50,000 Hrs                              |  |  |
| Driver Mounting          | Electronic LED driver                   |  |  |
| Input Voltage/ Frequency | 220-240V, 50/60Hz                       |  |  |

# PHOTOMETRIC DATA

| CODE                                 | Wattage | Delivered Output (lm) | Color Temperature | Dimension ØxH (mm) |     |
|--------------------------------------|---------|-----------------------|-------------------|--------------------|-----|
| RAY -TACORA-URB-IP65-44W             | 44W     | 3200lm                | 3000K/ 4000K      | Ø460* 435          | N/A |
| RAY -TACORA-URB-IP65-44W(suspension) | 44W     | 3200lm                | 3000K/ 4000K      | Ø460* 435          | N/A |