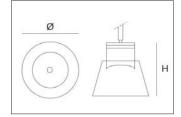

# DIMENSIONS

# PHOTOMETRIC DATA

| CODE                                 | Wattage | Delivered Output (lm) | Color Temperature | Dimension ØxH (mm) |     |
|--------------------------------------|---------|-----------------------|-------------------|--------------------|-----|
| RAY -TACORA-URB-IP65-44W             | 44W     | 3200lm                | 3000K/ 4000K      | Ø460* 435          | N/A |
| RAY -TACORA-URB-IP65-44W(suspension) | 44W     | 3200lm                | 3000K/ 4000K      | Ø460* 435          | N/A |