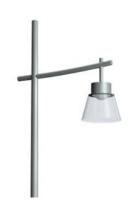

#### **DESCRIPTIONS**

TACORA is a decorative luminaire for outdoor use .Inspired by the form of a typical residential luminaire, It acts as a distinctiv eye-catcher in urban areas. It is ideal for give a wonderful and warm ambience. TACORA is available in two version as bracket mounted luminaire or a suspension version.

### **TACORA** - bracket mounted luminaire

IP65

# DIMENSIONS