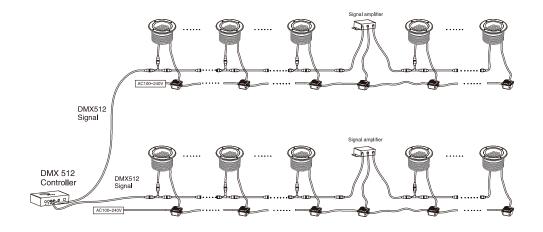

<sup>\*</sup> On/Off Built-in driver Included as a standrd, o-10 and DALI dimmable Driver as an optional.

<sup>\*\*</sup> Available 3 hours emergency kit as an optional

**PEDRA** - Uplight

Installations

## RGB B