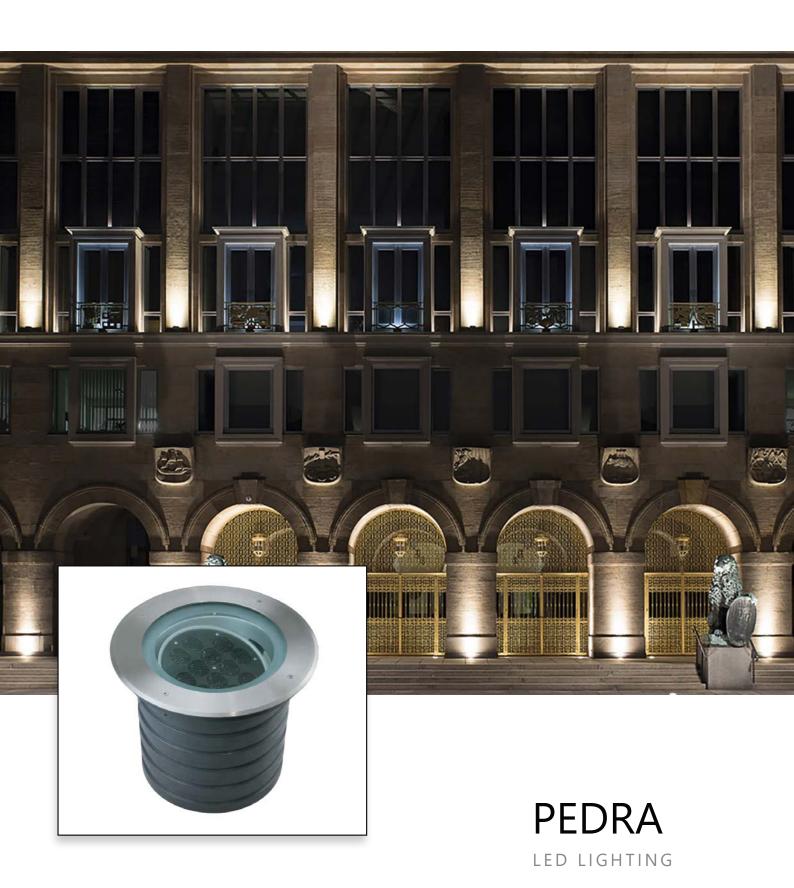

#### **DESCRIPTIONS**

PEDRA LED light fashionable and beautiful apprearance. The light body uses the design of increasing heat dissipation space, the buried barrel adopts aluminium alloy comparision moulding forming. Fully ensure the stability and long lifespan of LED fixture.

# **PEDRA** - Uplight

IP67

50°C

IK08

#### **APPLICATION**

Garden, Park, Pathway, Road etc...