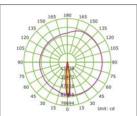

# PHOTOMETRIC DATA

| CODE                          | Wattage | Delivered Output (lm) | Color Temperature          | Dimension ØxH (mm) | <b>b</b> |
|-------------------------------|---------|-----------------------|----------------------------|--------------------|----------|
| RAY- PEDRA-URB-PT- IP67- 60W  | 60W     | -                     | 2700K/ 3000K/ 4000K/ 6500K | Ø330*260           | N/A      |
| RAY- PEDRA-URB-PT- IP67- 42W  | 42W     | -                     | 2700K/ 3000K/ 4000K/ 6500K | Ø330*260           | N/A      |
| RAY- PEDRA-URB-PT- IP67- 60W  | 60W     | -                     | 2700K/ 3000K/ 4000K/ 6500K | Ø330*260           | N/A      |
| RAY- PEDRA-URB-PT- IP67- 42W  | 42W     | -                     | 2700K/ 3000K/ 4000K/ 6500K | Ø330*260           | N/A      |
| RAY- PEDRA-URB-PT- IP67- 100W | 100W    | -                     | 2700K/ 3000K/ 4000K/ 6500K | Ø330*260           | N/A      |