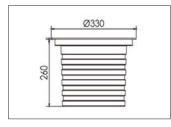

#### **DIMENSIONS**

# PHOTOMETRIC DATA

| CODE                          | Wattage | Delivered Output (lm) | Color Temperature          | Dimension ØxH (mm) | <b>b</b> |
|-------------------------------|---------|-----------------------|----------------------------|--------------------|----------|
| RAY- PEDRA-URB-PT- IP67- 60W  | 60W     | -                     | 2700K/ 3000K/ 4000K/ 6500K | Ø330*260           | N/A      |
| RAY- PEDRA-URB-PT- IP67- 42W  | 42W     | -                     | 2700K/ 3000K/ 4000K/ 6500K | Ø330*260           | N/A      |
| RAY- PEDRA-URB-PT- IP67- 60W  | 60W     | -                     | 2700K/ 3000K/ 4000K/ 6500K | Ø330*260           | N/A      |
| RAY- PEDRA-URB-PT- IP67- 42W  | 42W     | -                     | 2700K/ 3000K/ 4000K/ 6500K | Ø330*260           | N/A      |
| RAY- PEDRA-URB-PT- IP67- 100W | 100W    | -                     | 2700K/ 3000K/ 4000K/ 6500K | Ø330*260           | N/A      |