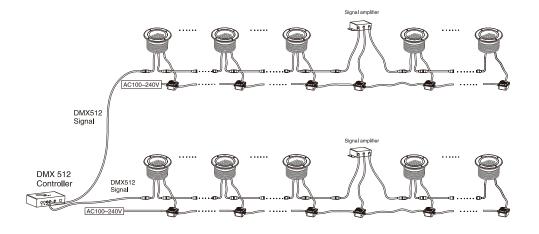

<sup>\*</sup> On/Off Built-in driver Included as a standrd, o-10 and DALI dimmable Driver as an optional.

<sup>\*\*</sup> Available 3 hours emergency kit as an optional

**PEDRA** - Uplight

Installations

## RGB A