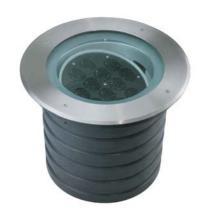

#### **DESCRIPTIONS**

PEDRA LED light fashionable and beautiful apprearance. The light body uses the design of increasing heat dissipation space, the buried barrel adopts aluminium alloy comparision moulding forming. Fully ensure the stability and long lifespan of LED fixture.

#### **SPECIFICATIONS**

| Mounting                 | Recessed Inground                    |  |  |  |
|--------------------------|--------------------------------------|--|--|--|
| Light Source             | LED                                  |  |  |  |
| Material                 | Die cast aluminum                    |  |  |  |
| Body Color               | Silver, Dark Gray                    |  |  |  |
| Diffuser                 | Clear Tampered Glass (4mm thickness) |  |  |  |
| CRI                      | Ra>80                                |  |  |  |
| Light distribution       | Narrow, Moderate & Wide              |  |  |  |
| Power factor             | >0.9                                 |  |  |  |
| Operating temp (°C)      | -20°C ~ +50°C                        |  |  |  |
| Average Life Time (Hrs)  | 50,000 Hrs                           |  |  |  |
| Driver Mounting          | Integrated Driver                    |  |  |  |
| Input Voltage/ Frequency | 220-240V, 50/60Hz                    |  |  |  |