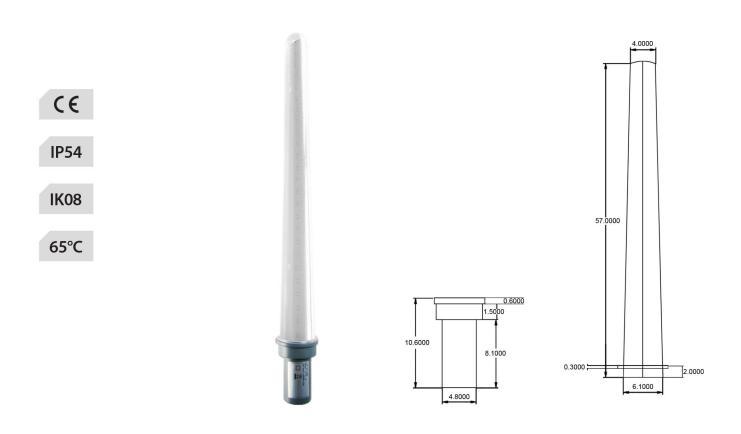

# Description

The light shade is made of PC and the lamp base is made of high strength die casting aluminum. Lamp protection grade is IP54 (IP65 on request) and electric shock protection class is I/II.

## Specifications

| Input Voltage         | AC200-240V 50-63Hz                                                                                                                  |  |  |  |
|-----------------------|-------------------------------------------------------------------------------------------------------------------------------------|--|--|--|
| LED Type              | SMD EPISTAR                                                                                                                         |  |  |  |
| Power                 | 12W                                                                                                                                 |  |  |  |
| Initial Flux          | 1000Lm                                                                                                                              |  |  |  |
| Power Factor          | >0.95                                                                                                                               |  |  |  |
| Color                 | Red, Green,Warm White,White,Purple                                                                                                  |  |  |  |
| Beam Angle            | 360°                                                                                                                                |  |  |  |
| Life Time             | >50,000 Hour                                                                                                                        |  |  |  |
| Operating Temperature | $-25^{\circ}$ C to + $65^{\circ}$ C                                                                                                 |  |  |  |
| Storage Temperature   | -40°C to + 80°C                                                                                                                     |  |  |  |
| Size                  | Outside Dimension (with aluminum base 67*5.1cm)<br>Outside Dimension (Lighting part only 57*5cm)<br>Hole size (in street light) 5cm |  |  |  |
| IP Rating             | IP54 / IP65 (on Request)                                                                                                            |  |  |  |
| Dimmable              | No (can be dimmable on request)                                                                                                     |  |  |  |