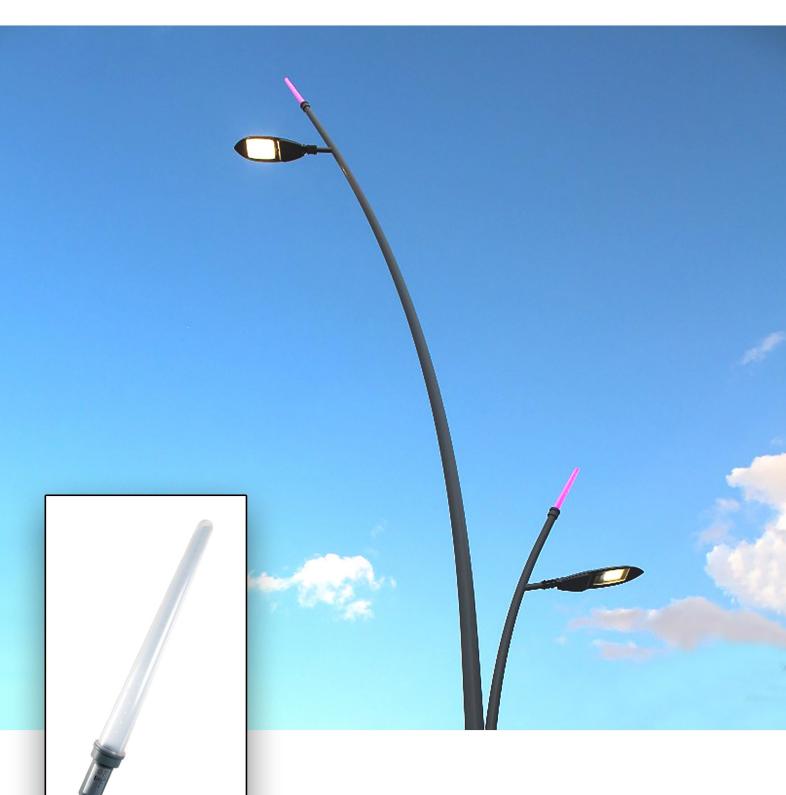

LED SPIKE is designed outdoor use and normally to be installed in the top of the street light column. It is designed to be used in the gulf environment & resist the high temperature.

#### APPLICATION TYPE