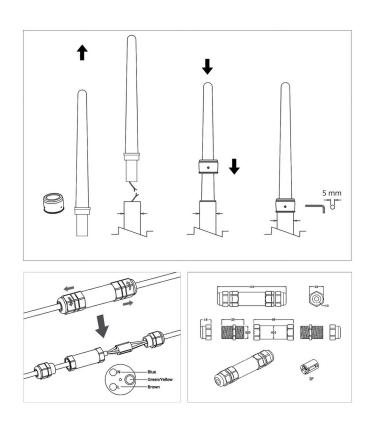

#### INSTALLATION

- 1. Get Spike lamp and the bracket ready for installation
- 2. Turn off power switch
- 3. Release the nuts on waterproof case and take the connecting terminal out
- 4. Use a slotted screwdriver to release screws and respectively connect the N null line (blue wire), L live line (brown wire). Lock the screws
- 5. Put the connection terminal into waterproof case and fasten nuts.
- 6. Insert the Spike lamp into the pole and fixate it with a bracket.
- 7. Use 5 mm hexagon socket head cap screw to fixate the bracket on the pole.