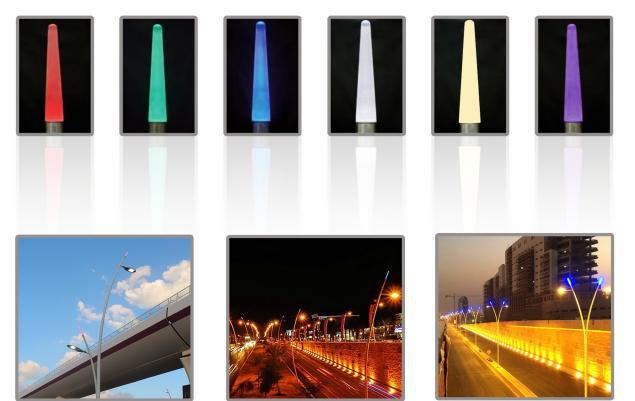

LED SPIKE is designed outdoor use and normally to be installed in the top of the street light column. It is designed to be used in the gulf environment & resist the high temperature.

#### APPLICATION TYPE