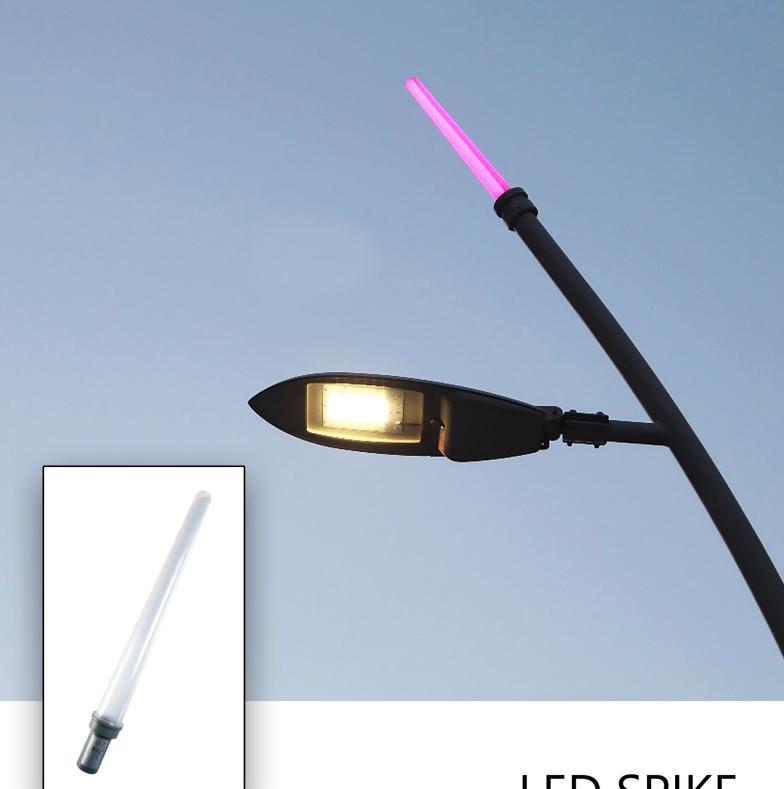

LED SPIKE is designed outdoor use and normally to be installed in the top of the street light column. It is designed to be used in the gulf environment & resist the high temperature.

#### APPLICATION TYPE