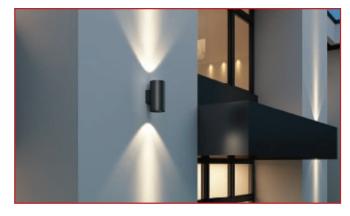

## **DESCRIPTIONS**

ARMONA is outdoor wall fixture for uplighting and downligting. Structure material: High purity aluminium. Structure finish: Diffuser material: Clear tempered glass.

## **ARMONA** -Wall Mounted

IP65

50°C

IK06

#### **APPLICATION**

Outdoor and Indoor etc...