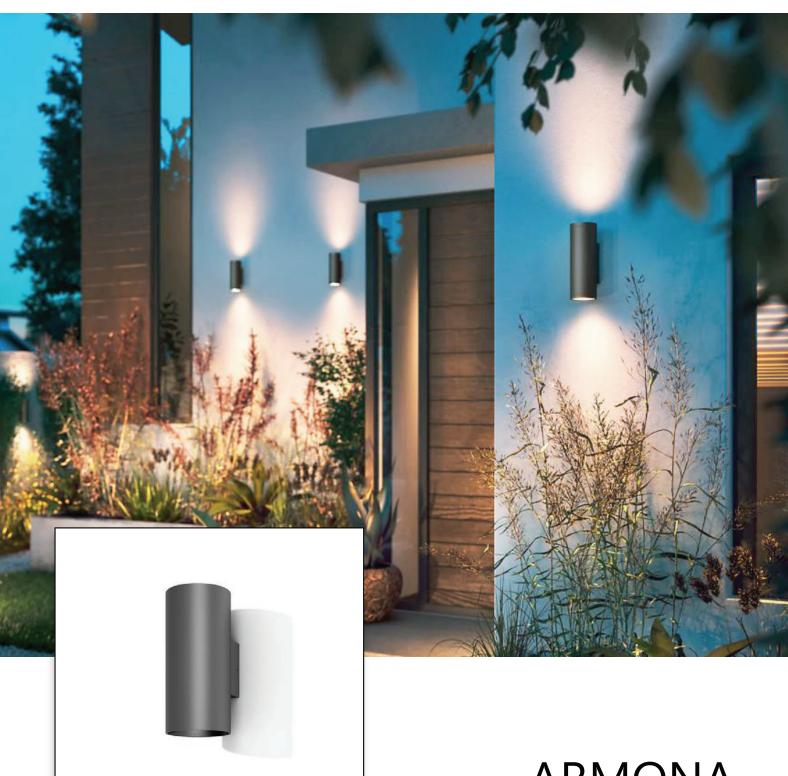

## **DESCRIPTIONS**

ARMONA is outdoor wall fixture for uplighting and downligting. Structure material: High purity aluminium. Structure finish: Diffuser material: Clear tempered glass.

#### **APPLICATION**

Outdoor and Indoor etc...