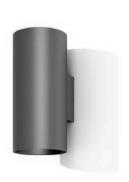

## **DESCRIPTIONS**

ARMONA is outdoor wall fixture for uplighting and downligting. Structure material: High purity aluminium. Structure finish: Diffuser material: Clear tempered glass.

## **SPECIFICATIONS**

| Mounting                 | Surface Wall Mounted       |  |  |
|--------------------------|----------------------------|--|--|
| Wounting                 | Surface Wall Mounted       |  |  |
| Light Source             | LED                        |  |  |
| Material                 | Die-casting Aluminum Alloy |  |  |
| Body Color               | Black as Standard          |  |  |
| Diffuser                 | Clear tempered glass       |  |  |
| CRI                      | Ra>80                      |  |  |
| Beam angle               | 2×15°                      |  |  |
| Ambient temperature      | -20°C ~ +50°C              |  |  |
| Average Life Time (Hrs)  | 50,000 Hrs                 |  |  |
| Driver Mounting          | Integrated driver          |  |  |
| Input Voltage/ Frequency | 220-240V, 50/60Hz          |  |  |