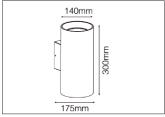

## DIMENSIONS

# PHOTOMETRIC DATA

| CODE                          | Wattage | Delivered Output (lm) | Color Temperature | Dimension (mm) | de la |
|-------------------------------|---------|-----------------------|-------------------|----------------|-------|
| RAY -ARMONA-UP DWN-IP65-2X20W | 2x20W   | 2050lm                | 3000K/ 4000K      | 140* 300* 175  | N/A   |