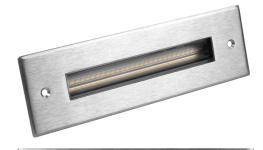

#### **DESCRIPTIONS**

SALINA is outdoor recessed wall fixture for step lighting application

# **SALINA** -Wall Mounted

#### **SPECIFICATIONS**

| Mounting                 | Recssed Wall Mounted                     |  |  |
|--------------------------|------------------------------------------|--|--|
| Light Source             | LED                                      |  |  |
| Material                 | Aluminum body , stainless steel 316 trim |  |  |
| Body Color               | Stainless steel                          |  |  |
| Diffuser                 | Clear tempered glass                     |  |  |
| CRI                      | Ra>80                                    |  |  |
| Beam angle               | Asymmetrical                             |  |  |
| Ambient temperature      | -20°C ~ +50°C                            |  |  |
| Average Life Time (Hrs)  | 50,000 Hrs                               |  |  |
| Driver Mounting          | Integrated driver                        |  |  |
| Input Voltage/ Frequency | 220-240V, 50/60Hz                        |  |  |