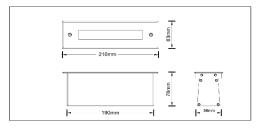

### **DIMENSIONS**

| CODE                    | Wattage | Delivered Output (lm)@4K | Color Temperature | Dimension (mm) | · · |
|-------------------------|---------|--------------------------|-------------------|----------------|-----|
| RAY -SALINA-RWL-IP65-7W | 7W      | 350lm                    | 3000K/ 4000K      | as per drawing | N/A |