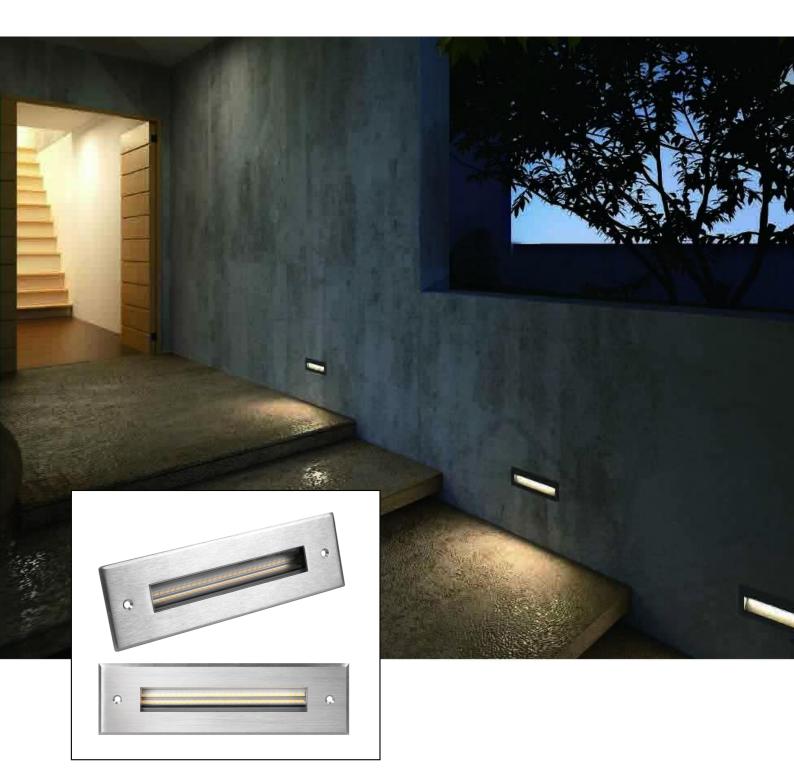

#### **DESCRIPTIONS**

SALINA is outdoor recessed wall fixture for step lighting application

# **SALINA** -Wall Mounted

## APPLICATION

Outdoor and Indoor etc...