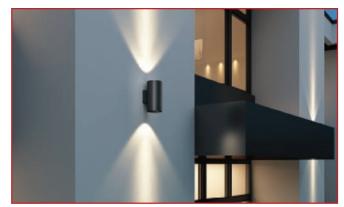

### **DESCRIPTIONS**

ELBA is outdoor wall fixture for uplighting and downligting. Structure material: High purity aluminium. Structure finish: Diffuser material: Clear tempered glass.

### **APPLICATION**

Outdoor and Indoor etc...