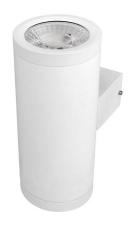

### **DESCRIPTIONS**

ELBA is outdoor wall fixture for uplighting and downligting. Structure material: High purity aluminium. Structure finish: Diffuser material: Clear tempered glass.

### **SPECIFICATIONS**

| Mounting                 | Surface Wall Mounted |  |  |
|--------------------------|----------------------|--|--|
| Light Source             | LED                  |  |  |
| Material                 | Aluminum.            |  |  |
| Body Color               | Black or white       |  |  |
| Diffuser                 | Clear tempered glass |  |  |
| CRI                      | Ra>80                |  |  |
| Beam angle               | 2 × 10°, 23°, 36°    |  |  |
| Ambient temperature      | -20°C ~ +50°C        |  |  |
| Average Life Time (Hrs)  | 50,000 Hrs           |  |  |
| Driver Mounting          | Integrated driver    |  |  |
| Input Voltage/ Frequency | 220-240V, 50/60Hz    |  |  |

# **ELBA** -Wall Mounted