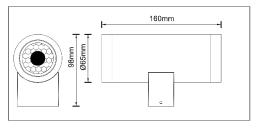

### **DIMENSIONS**

| CODE                       | Wattage | Delivered Output (lm) | Color Temperature | Dimension (mm) | dr. |
|----------------------------|---------|-----------------------|-------------------|----------------|-----|
| RAY -ELBA-UP DWN-IP65-2X9W | 2x9W    | 1500lm                | 3000K/ 4000K      | as per drawing | N/A |