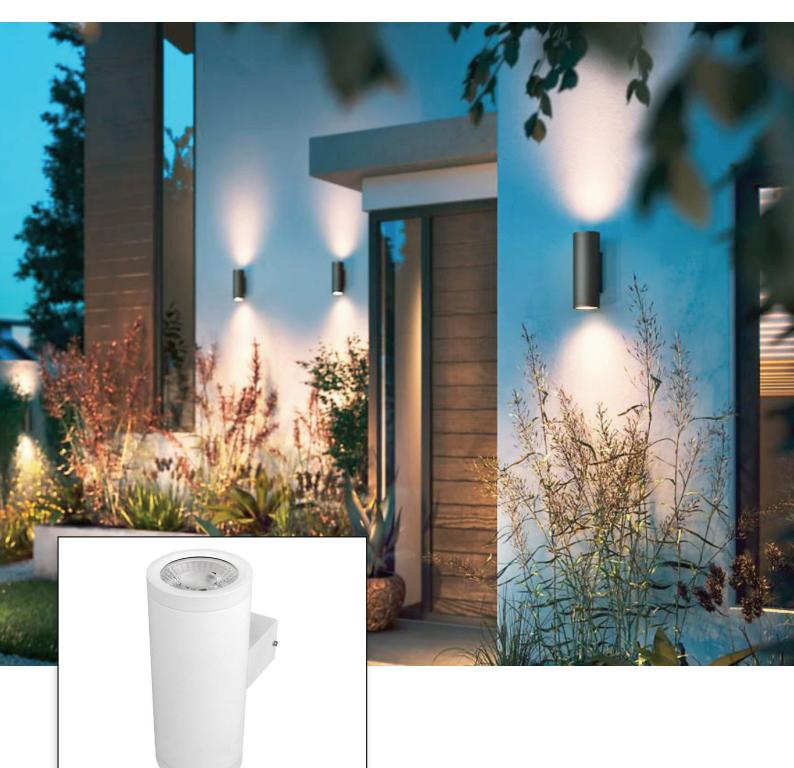

### **DESCRIPTIONS**

ELBA is outdoor wall fixture for uplighting and downligting. Structure material: High purity aluminium. Structure finish: Diffuser material: Clear tempered glass.

# **ELBA** -Wall Mounted

### **APPLICATION**

Outdoor and Indoor etc...