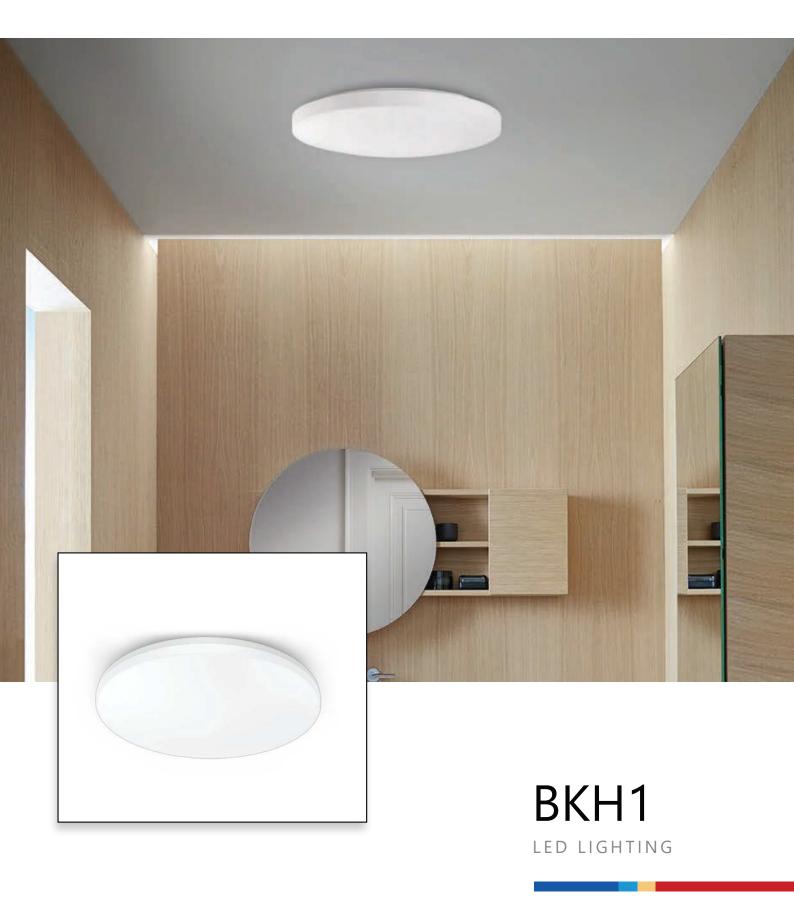

**BKH1** - LED Ceiling Light

#### **DESCRIPTIONS**

BKH 1 is a Modern design for wall or ceiling applications,

Professional optical design for uniform light distribution,

This luminaire that is ideal for corridors, communal areas or stairs .

### **APPLICATION**

Hotels, residential, Offices, restaurants, General illumination.