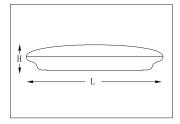

# **DIMENSIONS**

## PHOTOMETRIC DATA

| CODE                           | Wattage      | Gross Luminous<br>Flux (lm) | Delivered<br>Output (lm) | Color Temperature | Dimension ØxH (mm) | <b>₽</b> |
|--------------------------------|--------------|-----------------------------|--------------------------|-------------------|--------------------|----------|
| RAY-BKH1-SUR DL-300MM-IP65-18W | 10W, 14W,18W | 2000lm                      | 1800lm                   | 3000K/ 4000K      | 300*60             | N/A      |