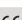

**BKH1** - LED Ceiling Light

### **SPECIFICATIONS**

| Mounting                 | Surface ceiling / Wall Luminaire |  |  |
|--------------------------|----------------------------------|--|--|
| Light Source             | SMD LED                          |  |  |
| Material                 | PC                               |  |  |
| Finish                   | White / White, White             |  |  |
| Body Color               | White                            |  |  |
| Diffuser                 | PMMA                             |  |  |
| CRI                      | Ra>80                            |  |  |
| Beam angle               | 110°                             |  |  |
| Power factor             | >0.9                             |  |  |
| Ambient temperature      | -20°C ~ +45°C                    |  |  |
| Average Life Time (Hrs)  | 50,000 Hrs                       |  |  |
| Driver Mounting          | Built-in                         |  |  |
| Input Voltage/ Frequency | 220-240V, 50/60Hz                |  |  |