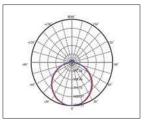

## PHOTOMETRIC DATA

| CODE                           | Wattage      | Gross Luminous<br>Flux (lm) | Delivered<br>Output (lm) | Color Temperature | Dimension ØxH (mm) | <b>₽</b> |
|--------------------------------|--------------|-----------------------------|--------------------------|-------------------|--------------------|----------|
| RAY-BKH1-SUR DL-300MM-IP65-18W | 10W, 14W,18W | 2000lm                      | 1800lm                   | 3000K/ 4000K      | 300*60             | N/A      |