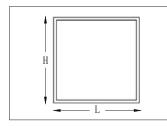

## **DIMENSIONS**

| CODE                             | Wattage | Gross Luminous<br>Flux (lm) | Delivered<br>Output (lm) @4K | Color Temperature   | Dimension HxL (mm) | <b>₽</b> |
|----------------------------------|---------|-----------------------------|------------------------------|---------------------|--------------------|----------|
| RAY-EL R1-REC PAN-60X60-IP40-40W | 40W     | 4400lm                      | 4000lm                       | 3000K/ 4000K/ 6500K | 595∗ 595           | N/A      |