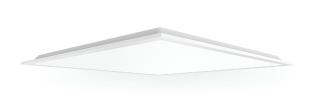

### **DESCRIPTIONS**

BL R1 is a Recessed LED backlight panel, with long lifespan upto 50,000Hrs, It is perfect replacement for traditional lighting.

# **BL R1** - LED Panel Light

### **SPECIFICATIONS**

| Mounting                 | Recessed          |
|--------------------------|-------------------|
| Light Source             | SMD LED           |
| Material                 | Aluminum          |
| Body Color               | White             |
| Diffuser                 | PC Diffuser       |
| CRI                      | Ra>80             |
| Beam angle               | Very Wide         |
| Power factor             | >0.9              |
| Ambient temperature      | -20 °C ~ +45°C    |
| Average Life Time (Hrs)  | 50,000 Hrs        |
| Driver Mounting          | Remote            |
| Input Voltage/ Frequency | 220-240V, 50/60Hz |