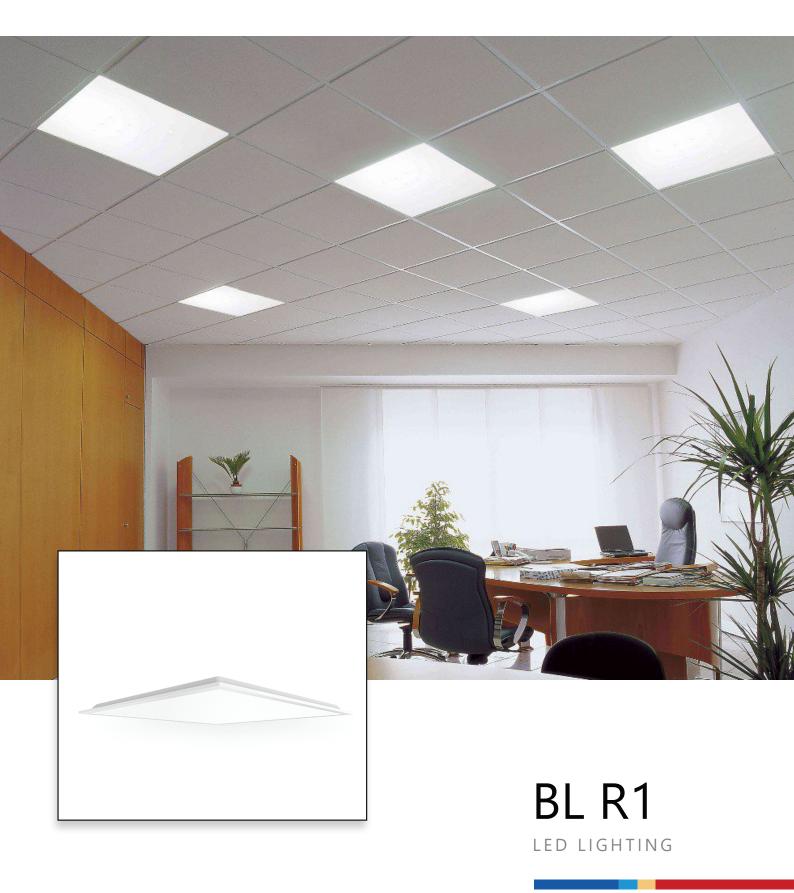

### **DESCRIPTIONS**

BL R1 is a Recessed LED backlight panel, with long lifespan upto 50,000Hrs, It is perfect replacement for traditional lighting.

#### **APPLICATION**

Offices, Hospitals, Schools, Residential Buildings, and other General illumination.