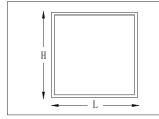

## DIMENSIONS

PHOTOMETRIC DATA

| CODE                             | Wattage | Gross Luminous<br>Flux (lm) | Delivered<br>Output (lm) | Color Temperature   | Dimension HxL (mm) | · · |
|----------------------------------|---------|-----------------------------|--------------------------|---------------------|--------------------|-----|
| RAY-BL R1-REC PAN-60X60-IP40-30W | 30W     | 4350lm                      | 4000lm                   | 3000K/ 4000K/ 6500K | 595*595            | N/A |
| RAY-BL R1-REC PAN-60X60-IP40-40W | 40W     | 4350lm                      | 4000lm                   | 3000K/ 4000K/ 6500K | 595*595            | N/A |