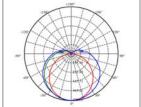

## PHOTOMETRIC DATA

| CODE                                | Wattage | Gross Luminous<br>Flux (Im) | Delivered<br>Output (lm) | Color Temperature   | Dimension WxHxL (mm) | d-  |
|-------------------------------------|---------|-----------------------------|--------------------------|---------------------|----------------------|-----|
| RAY-DAMP LED 2-SUR -600MM-IP65-22W  | 22W     | 2800lm                      | 26401m                   | 3000K/ 4000K/ 6500K | 127* 86* 650         | N/A |
| RAY-DAMP LED 2-SUR -1200MM-IP65-48W | 48W     | 6200lm                      | 57601m                   | 3000K/ 4000K/ 6500K | 127* 86* 1260        | N/A |
| RAY-DAMP LED 2-SUR -1500MM-IP65-55W | 55W     | 7000lm                      | 6600Im                   | 3000K/ 4000K/ 6500K | 127* 86* 1560        | N/A |