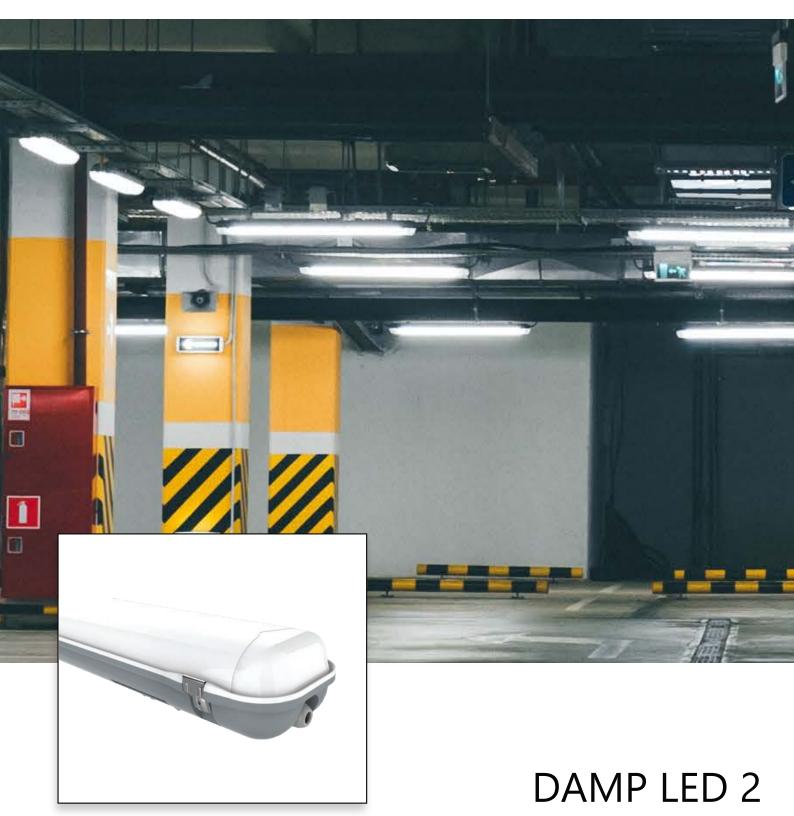

### DESCRIPTIONS

DAMP LED 2 Generally used for industrial environment with corrosive, dusty, damp, outdoor or semi outdoor environment, Reduction in over all height, with built in driver.

# DAMP LED 2 - Industrial Light

#### APPLICATION

Industrial, Assembly Lines, Workshops, Parking, Electrical Rooms.