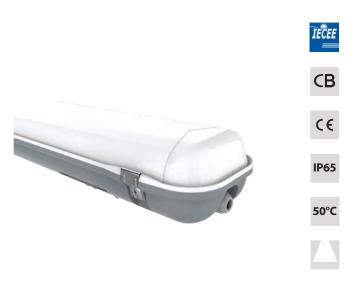

### DESCRIPTIONS

DAMP LED 2 Generally used for industrial environment with corrosive, dusty, damp, outdoor or semi outdoor environment, Reduction in over all height, with built in driver.

#### SPECIFICATIONS

| Mounting                 | Surface and Suspended |  |  |  |
|--------------------------|-----------------------|--|--|--|
| Light Source             | SMD LED               |  |  |  |
| Material                 | Polycarbonate (PC)    |  |  |  |
| Body Color               | Grey                  |  |  |  |
| Diffuser                 | PC Diffuser           |  |  |  |
| CRI                      | Ra>80                 |  |  |  |
| Beam angle               | 110°                  |  |  |  |
| Power factor             | >0.9                  |  |  |  |
| Ambient temperature      | -20 °C ~ +50°C        |  |  |  |
| Average Life Time (Hrs)  | 50,000 Hrs            |  |  |  |
| Driver Mounting          | Built-in              |  |  |  |
| Input Voltage/ Frequency | 220-240V, 50/60Hz     |  |  |  |

# DAMP LED 2 - Industrial Light