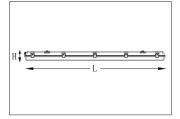

#### DIMENSIONS

## PHOTOMETRIC DATA

| CODE                                | Wattage | Gross Luminous<br>Flux (Im) | Delivered<br>Output (lm) | Color Temperature   | Dimension WxHxL (mm) | d-  |
|-------------------------------------|---------|-----------------------------|--------------------------|---------------------|----------------------|-----|
| RAY-DAMP LED 2-SUR -600MM-IP65-22W  | 22W     | 2800lm                      | 26401m                   | 3000K/ 4000K/ 6500K | 127* 86* 650         | N/A |
| RAY-DAMP LED 2-SUR -1200MM-IP65-48W | 48W     | 6200lm                      | 57601m                   | 3000K/ 4000K/ 6500K | 127* 86* 1260        | N/A |
| RAY-DAMP LED 2-SUR -1500MM-IP65-55W | 55W     | 7000lm                      | 6600Im                   | 3000K/ 4000K/ 6500K | 127* 86* 1560        | N/A |