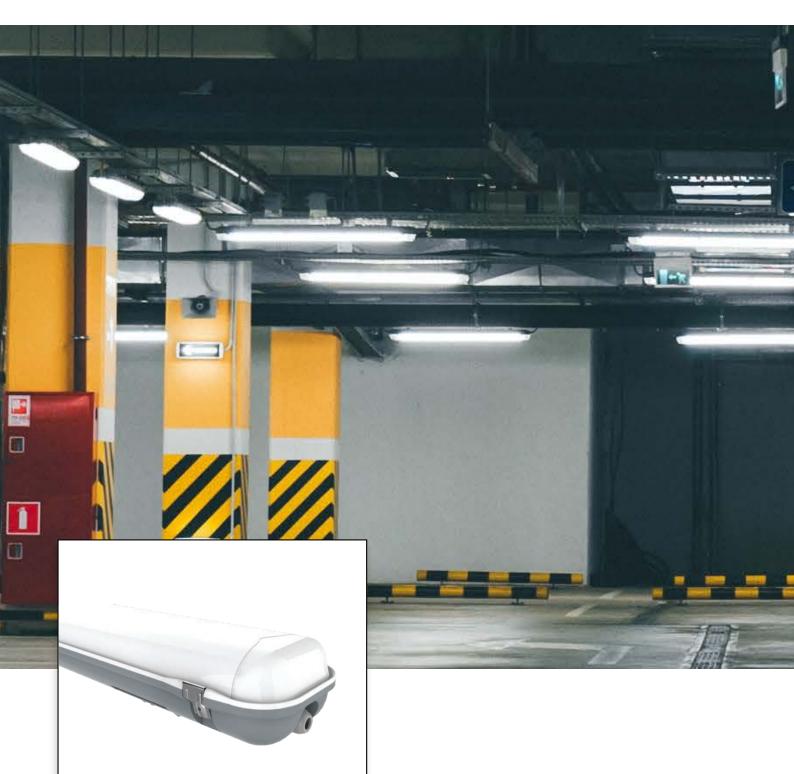

#### **DESCRIPTIONS**

DAMP LED1 Generally used for industrial environment with corrosive, dusty, damp, outdoor or semi outdoor environment, Reduction in over all height, with built in driver.

#### **APPLICATION**

Industrial, Assembly Lines, Workshops, Parking, Electrical Rooms.