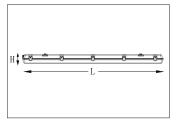

## **DIMENSIONS**

### PHOTOMETRIC DATA

| CODE                                | Wattage | Gross Luminous<br>Flux (lm) | Delivered<br>Output (lm) | Color Temperature   | Dimension WxHxL (mm) | 4   |
|-------------------------------------|---------|-----------------------------|--------------------------|---------------------|----------------------|-----|
| RAY-DAMP LED 1-SUR -600MM-IP65-9W   | 9W      | 1200lm                      | 1080Im                   | 3000K/ 4000K/ 6500K | 82* 86* 650          | N/A |
| RAY-DAMP LED 1-SUR -1200MM-IP65-18W | 18W     | 2400lm                      | 2160lm                   | 3000K/ 4000K/ 6500K | 82* 86* 1260         | N/A |
| RAY-DAMP LED 1-SUR -1500MM-IP65-34W | 34W     | 4300lm                      | 3050lm                   | 3000K/ 4000K/ 6500K | 82* 86* 1560         | N/A |