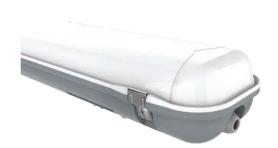

#### **DESCRIPTIONS**

DAMP LED1 Generally used for industrial environment with corrosive, dusty, damp, outdoor or semi outdoor environment, Reduction in over all height, with built in driver.

# **DAMP LED 1** - Industrial Light