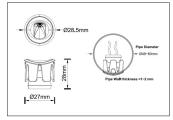

#### **DESCRIPTIONS**

HANDRAIL is designed with stainless steel 304 housing, optics PMMA reflector with wonderful light output. It is suitable for standard handrail with ø48~60mm, and wall thickness of 1~2mm for a ø27mm hole, and With PC spring for fast recessed installation. this product is widely used in the exterior or interior handrail in multiple places, such handrail at the house, handrail in the metro, handrail in the gallery, handrail for the stair etc.

## DIMENSIONS

### PHOTOMETRIC DATA

| CODE                 | Wattage | Delivered Output (lm) | Color Temperature | Dimension (mm) | <b>A</b> |
|----------------------|---------|-----------------------|-------------------|----------------|----------|
| RAY-HANDRAIL-28MM-2W | 1.5W    | 120lm                 | 3000K/ 4000K      | Ø28.5* 28      | Ø27      |