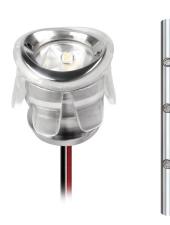

#### **DESCRIPTIONS**

HANDRAIL is designed with stainless steel 304 housing, optics PMMA reflector with wonderful light output. It is suitable for standard handrail with ø48~60mm, and wall thickness of 1~2mm for a ø27mm hole, and With PC spring for fast recessed installation. this product is widely used in the exterior or interior handrail in multiple places, such handrail at the house, handrail in the metro, handrail in the gallery, handrail for the stair etc.

#### **SPECIFICATIONS**

| Mounting                | Recessed                                         |  |  |
|-------------------------|--------------------------------------------------|--|--|
| Light Source            | LED                                              |  |  |
| Material                | Stainless steel 304 housing, optics PMMA         |  |  |
| Diffuser                | PMMA Reflector                                   |  |  |
| CRI                     | Ra>80                                            |  |  |
| Beam angle              | 90°                                              |  |  |
| Ambient temperature     | -20°C ~ 50°C                                     |  |  |
| Average Life Time (Hrs) | 50,000 Hrs                                       |  |  |
| Driver Mounting         | Remote, Not included need to order it separately |  |  |
| Input Voltage           | 24VDC                                            |  |  |