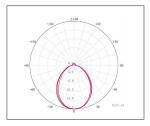

### PHOTOMETRIC DATA

| CODE                 | Wattage | Delivered Output (lm) | Color Temperature | Dimension (mm) | <b>A</b> |
|----------------------|---------|-----------------------|-------------------|----------------|----------|
| RAY-HANDRAIL-28MM-2W | 1.5W    | 120lm                 | 3000K/ 4000K      | Ø28.5* 28      | Ø27      |