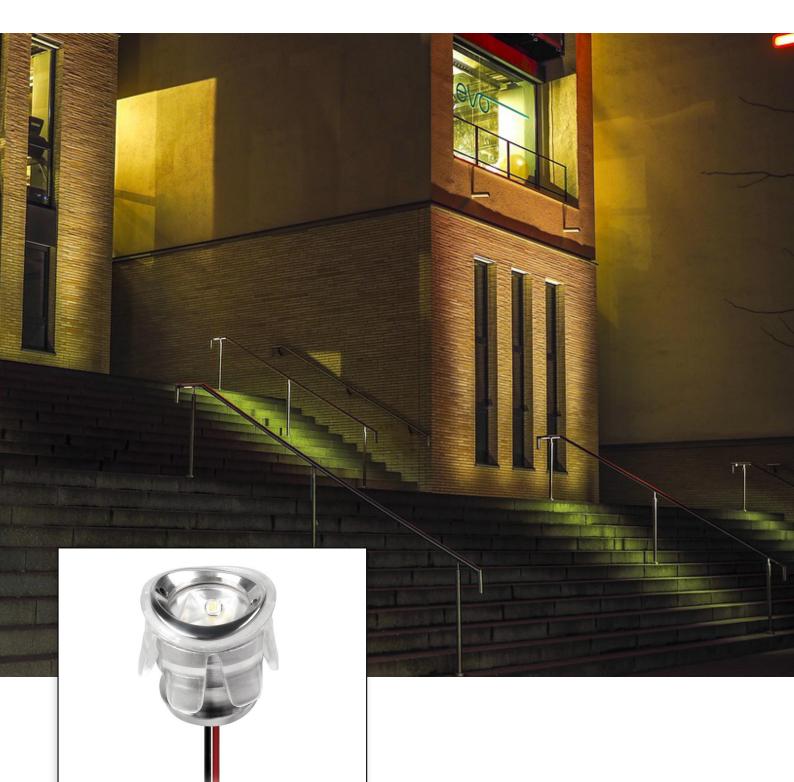

HANDRAIL

LED LIGHTING





#### **DESCRIPTIONS**

HANDRAIL is designed with stainless steel 304 housing, optics PMMA reflector with wonderful light output. It is suitable for standard handrail with ø48~60mm, and wall thickness of 1~2mm for a ø27mm hole, and With PC spring for fast recessed installation. this product is widely used in the exterior or interior handrail in multiple places, such handrail at the house, handrail in the metro, handrail in the gallery, handrail for the stair etc.

#### **SPECIFICATIONS**

| Mounting                | Recessed                                         |  |  |
|-------------------------|--------------------------------------------------|--|--|
| Light Source            | LED                                              |  |  |
| Material