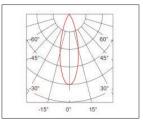

# PHOTOMETRIC DATA

| CODE                                   | Wattage | Gross Luminous<br>Flux (lm) | Delivered<br>Output (lm) | Color Temperature   | Dimension WxHxL (mm) | <b>b</b> |
|----------------------------------------|---------|-----------------------------|--------------------------|---------------------|----------------------|----------|
| RAY- CALIDO-DL REC- 60X60- IP20- 7W    | 7W      | 700lm                       | 480lm                    | 3000K/ 4000K/ 6500K | 65* 84* 65           | Ø60x60   |
| RAY- CALIDO-DL REC- 80X80- IP20- 12W   | 12W     | 1200lm                      | 790lm                    | 3000K/ 4000K/ 6500K | 87.5* 108.5* 87.5    | Ø80x80   |
| RAY- CALIDO-DL REC- 100X100- IP20- 20W | 20W     | 2000lm                      | 1160lm                   | 3000K/ 4000K/ 6500K | 110* 130.5* 110      | Ø100x100 |