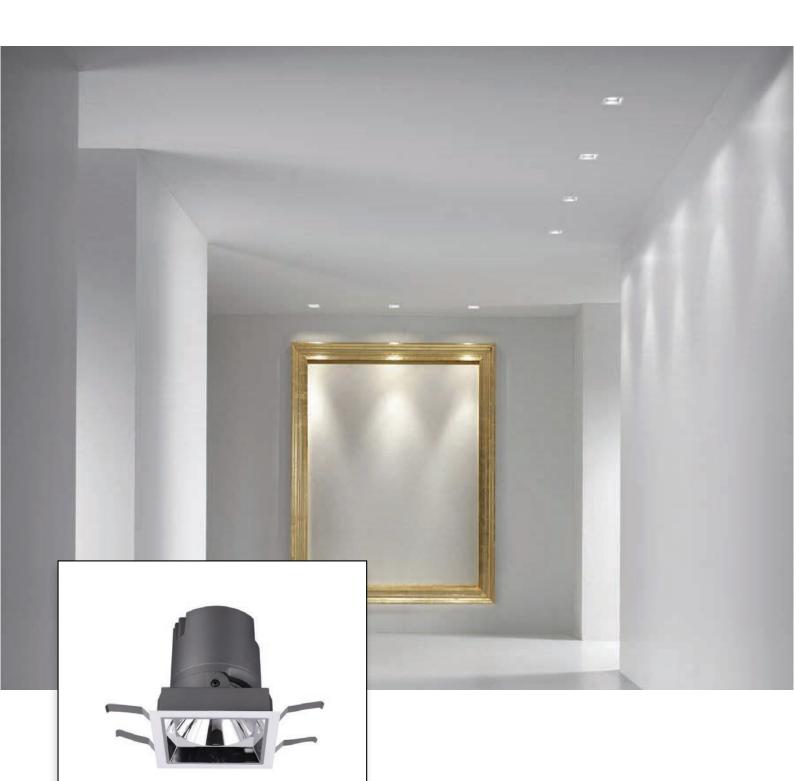

## **DESCRIPTIONS**

Antiglare LED Recessed Downlight, with aunique square shape for indoor use. It allows you to create dramatic effects and play with the scene's light and dark, illuminating elements within a space more precisely.

#### **APPLICATION**

Ideal for Hotels, Reception Room, Restaurants, Exhibitions, Showrooms and Commercial Spaces.