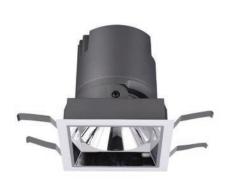

## **DESCRIPTIONS**

Antiglare LED Recessed Downlight, with aunique square shape for indoor use. It allows you to create dramatic effects and play with the scene's light and dark, illuminating elements within a space more precisely.

## **SPECIFICATIONS**

| Mounting                 | Recessed          |  |  |
|--------------------------|-------------------|--|--|
| Light Source             | COB LED           |  |  |
| Material                 | Die cast Aluminum |  |  |
| Finish                   | White / Chrome    |  |  |
| Body Color               | White             |  |  |
| Diffuser                 | Clear Glass       |  |  |
| CRI                      | Ra>80             |  |  |
| Beam angle               | 18°/ 24°/ 36°     |  |  |
| Power factor             | >0.9              |  |  |
| Ambient temperature      | -20°C ~ +45°C     |  |  |
| Average Life Time (Hrs)  | 50,000 Hrs        |  |  |
| Driver Mounting          | Remote            |  |  |
| Input Voltage/ Frequency | 220-240V, 50/60Hz |  |  |